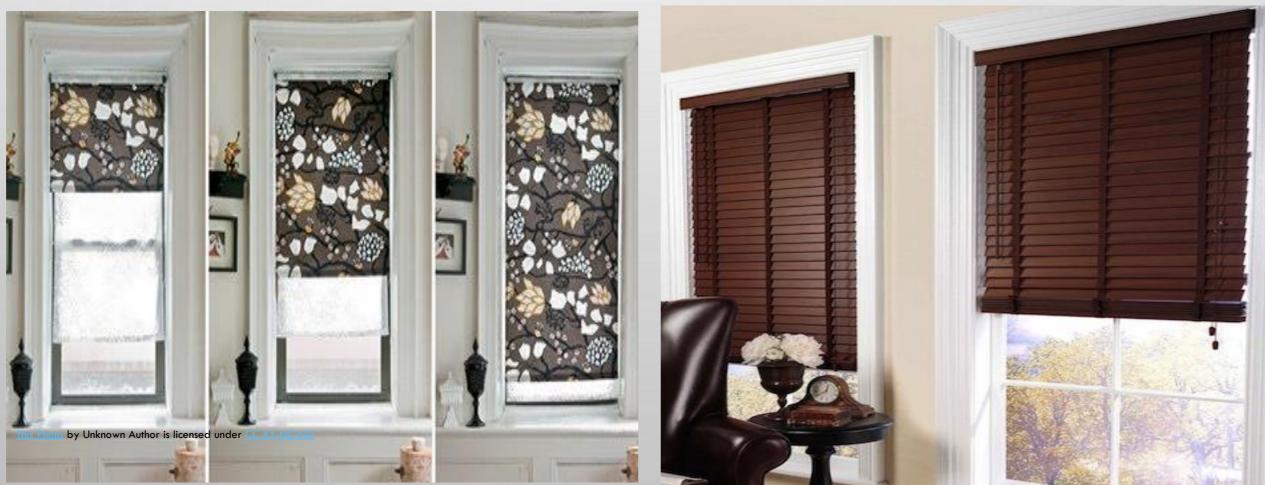

## Blind

### Wooden Blind

Royal Mesh offer wooden venetian blinds with diverse specification, thickness, area and dimensions. This product is available with Standard cord operation as well as Motorized System for more comfort and control, for different styles and trends to meet your preferences for your interior. Wooden Venetian blinds are warm, natural and inviting, a classic combination that can make a room feel instantly more comfortable as well as more functional. Wooden Venetian Blinds are a versatile custom window treatment that can work beautifully in any window, with every decorating style. Some of the attributes of our Wooden venetian blinds are:

Exclusive designs.

Minimum maintenance, easy to operate and Easy to clean. Highly durable and protect against sunlight.

Offer superior light control, energy efficiency and noise . Available in 25 mm, 35 mm, 50 mm size at best competitive price