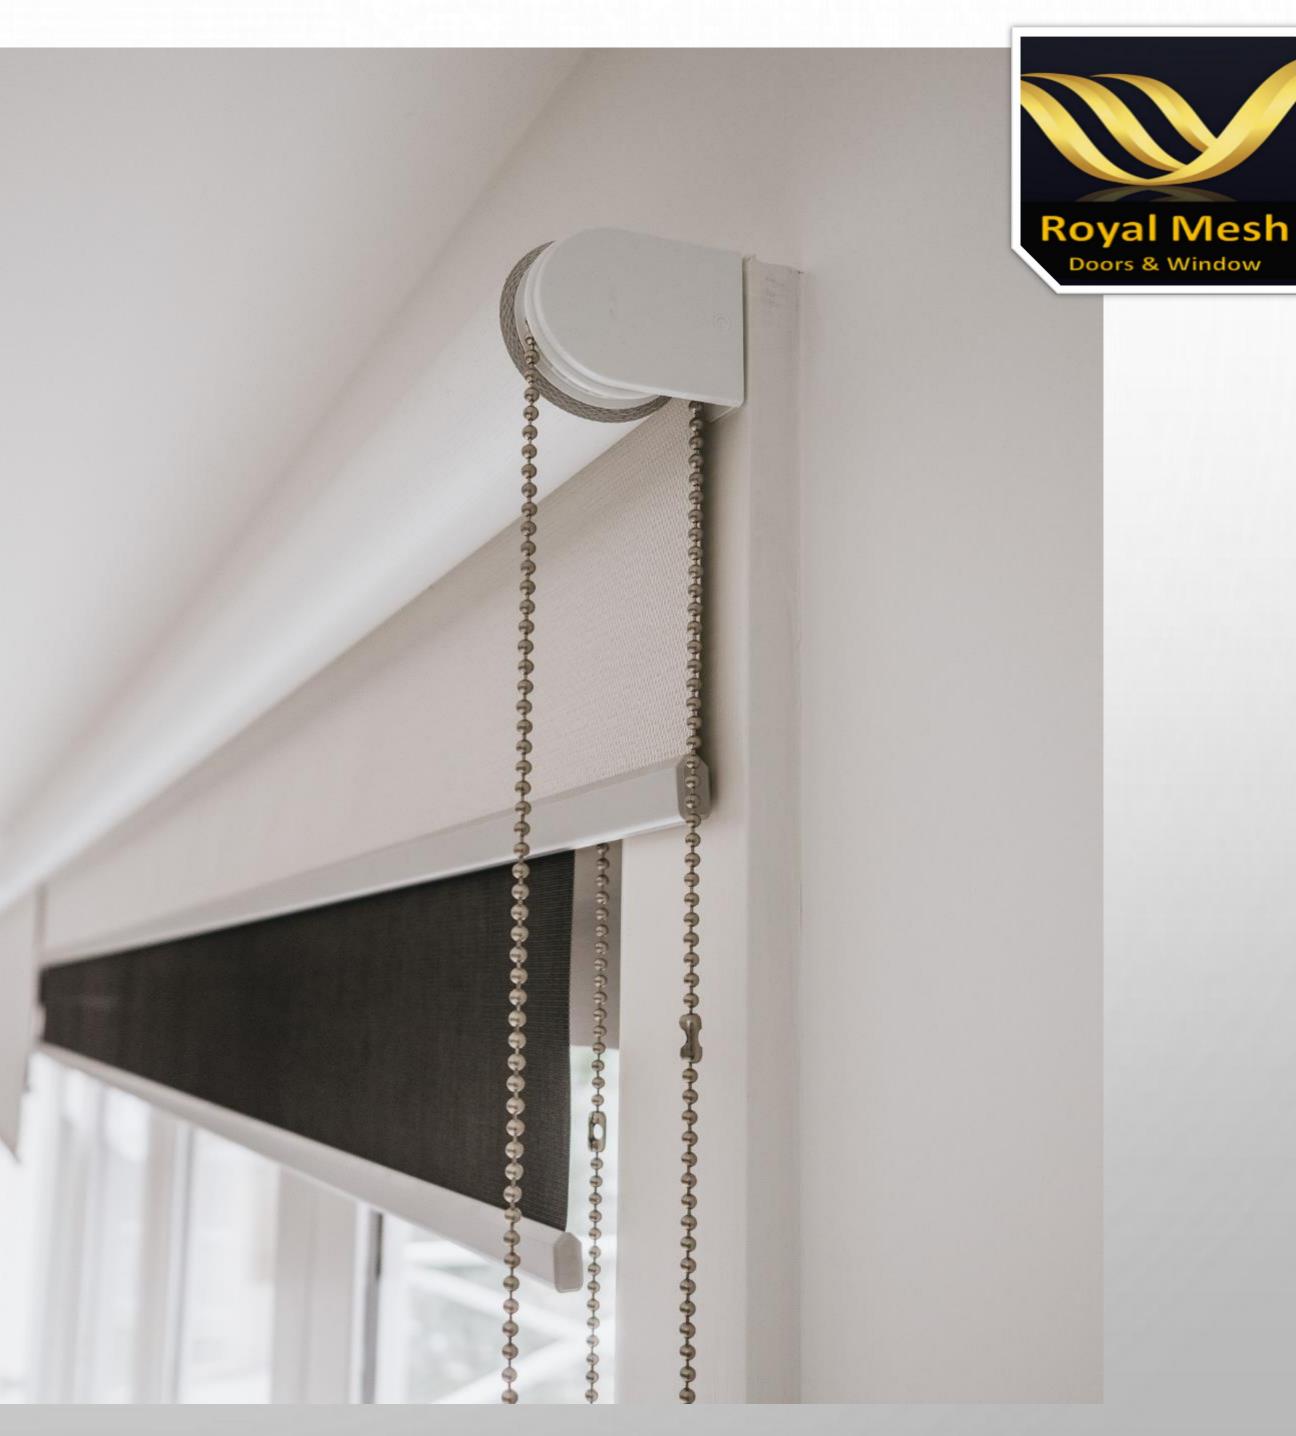

## Blind

### Roller Blind

Royal Mesh Roller window blinds are made from constrained polyester fabric which is usually mounted on a aluminum pipe type channel. In bottom of the fabric aluminum pole or pvc pole is fixed for keeping away from waving. Roller blinds are operated (up and down to any position) with a side chain or spring mechanism or by motorized system.

Royal Mesh, esteem in field of window designer, manufactures the high quality roller blinds for office window, hotels, home window to give a perfect pleasing look on lucrative cost. Elegant Decor roller blinds are manufactured by highly experienced people and roller blinds are available in huge variety of styles, fabrics and designs.

Roller Blinds are the best for window treatment in office window curtains, home and bed room window curtains. Roller blinds are simple, easy to use, low maintenance, washable, and prevents the sunlight and heat entering to room in summer which causes discomfort. In summer roller blinds keeps room cool.