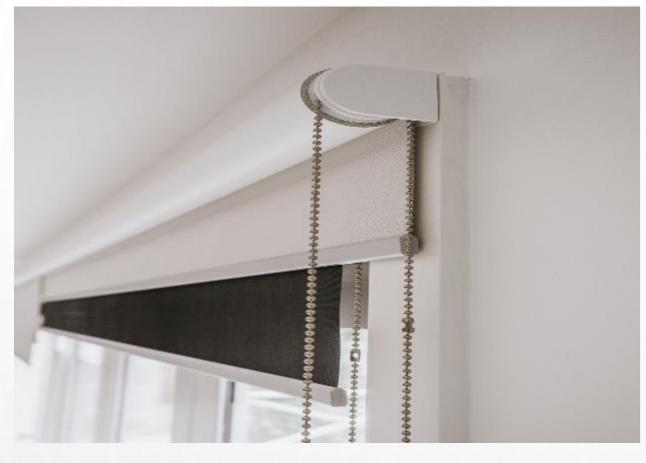

### Roller Blind

Royal Mesh Roller window blinds are made from constrained polyester fabric which is usually mounted on a aluminum pipe type channel. In bottom of the fabric aluminum pole or pvc pole is fixed for keeping away from waving. Roller blinds are operated (up and down to any position) with a side chain or spring mechanism or by motorized system.