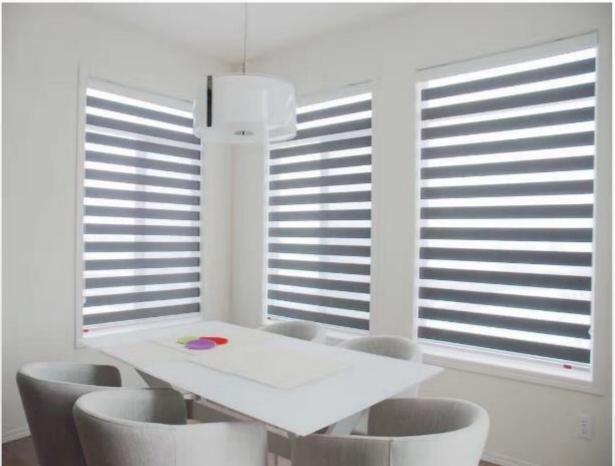

### Roller Blind

Royal Mesh Roller window blinds are made from constrained polyester fabric which is usually mounted on a aluminum pipe type channel. In bottom of the fabric aluminum pole or pvc pole is fixed for keeping away from waving. Roller blinds are operated (up and down to any position) with a side chain or spring mechanism or by motorized system.

Royal Mesh, esteem in field of window designer, manufactures the high quality roller blinds for office window, hotels, home window to give a perfect pleasing look on lucrative cost. Elegant Decor roller blinds are manufactured by highly experienced people and roller blinds are available in huge variety of styles, fabrics and designs.

Roller Blinds are the best for window treatment in office window curtains, home and bed room window curtains. Roller blinds are simple, easy to use, low maintenance, washable, and prevents the sunlight and heat entering to room in summer which causes discomfort. In summer roller blinds keeps room cool.