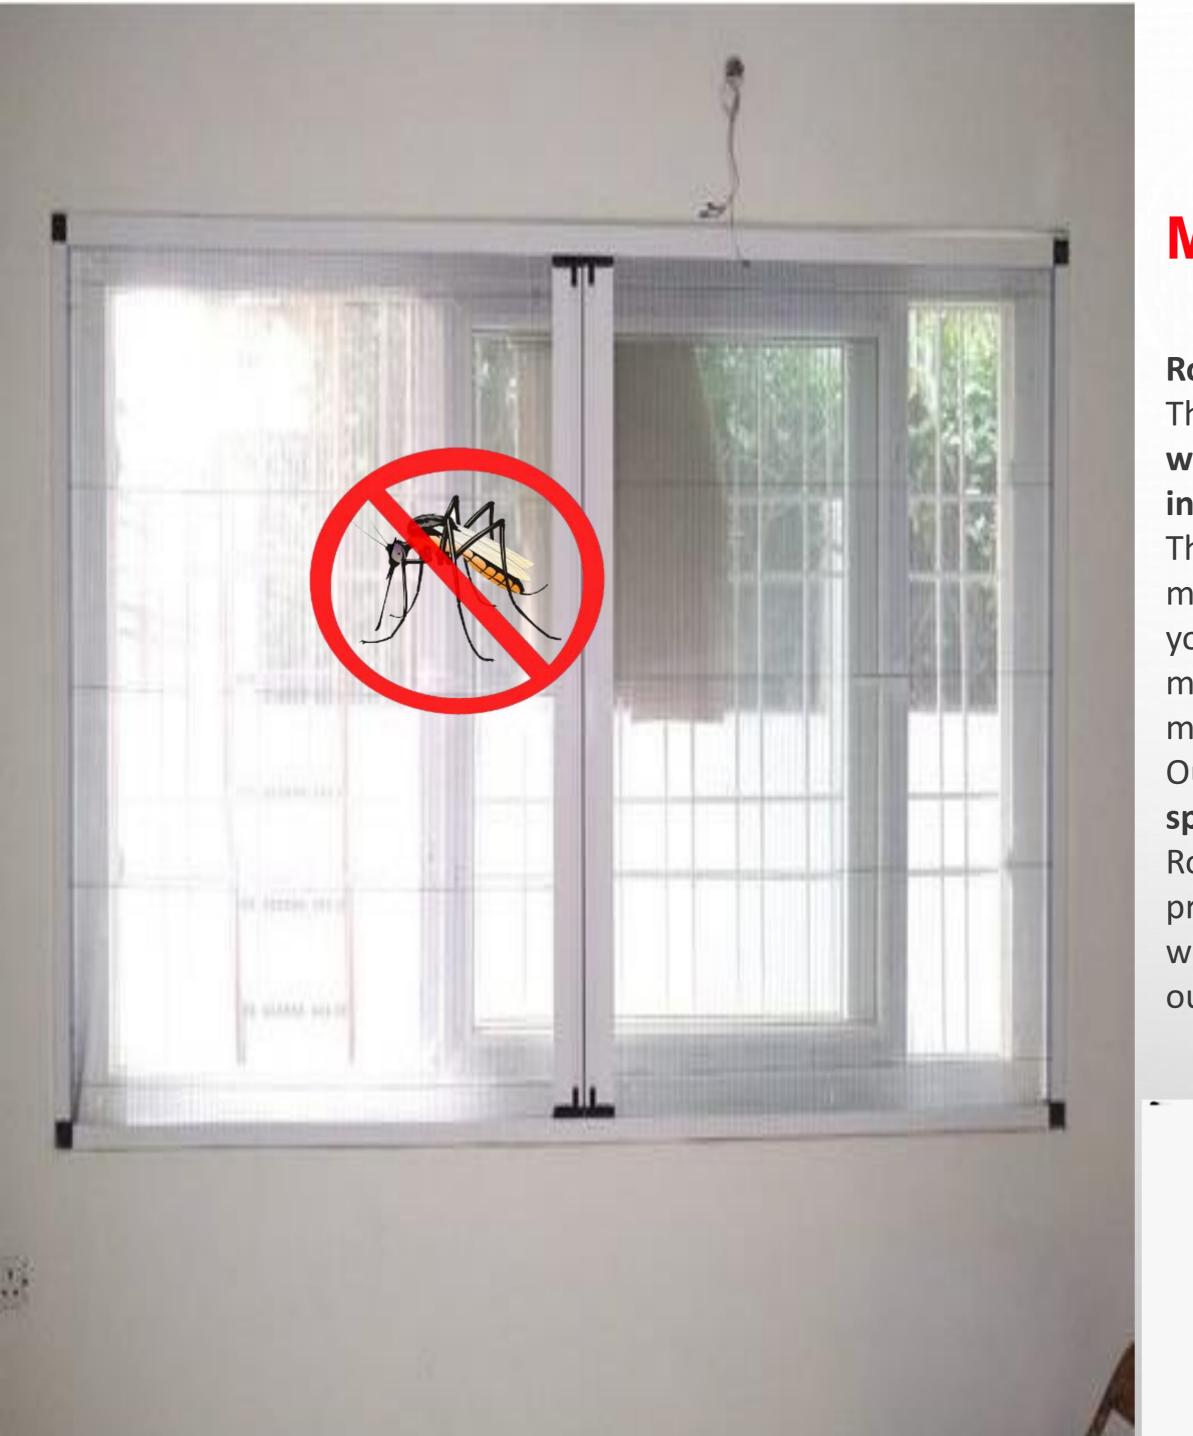

### **Mosquito Net For Window**

**Royal mesh** always brings products that are reliable and easy to use. This time we have brought a perfect **product for your windows** which helps you to protect your **family from deadly insects.** 

This mesh is a **powerful mesh** that helps you to keep your windows more secure than ever because it will never let any insect, in, and all you will get is **fresh air and sun instead**. This mesh is a transparent mesh and is easy to clean. Also, you don't need to worry about its maintenance because it doesn't require it.

Our mesh is **easy to install** and operate and **doesn't require much space** because all you have to do is to slide it to use or remove it.

Royal mess always sells reliable products, but if you face any problem so you can just contact us because all of Our products come with a 5 years warranty. In short, this product is made for our **customers benefit only.** 