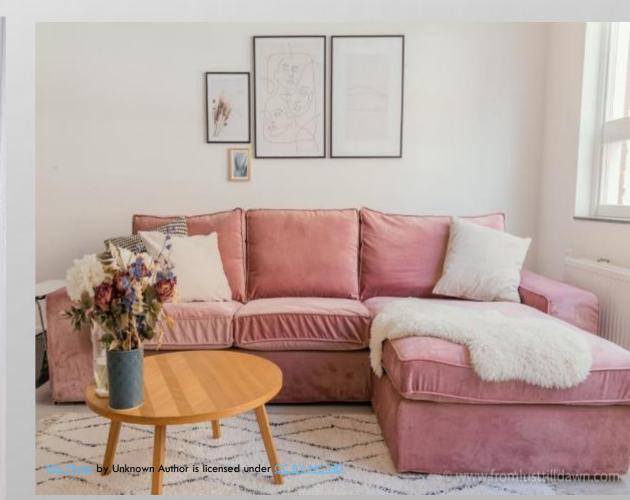

# ROYAL MESH Designing Sofa

Royal Mesh also Provide relaxation in this comfy single-seater , two-seater sofa, three seater crafted from high-quality Pinewood. It is strong, lightweight, and offers comfortable seating. The sofa is upholstered with durable and recyclable polyester fabric and designed with high elastic nylon webbing. Filled with high-resilient foam, this sofa comes with a supportive backrest packed with Non-Siliconised polypill for greater back support and comfort. It comes with ABS legs for longer durability. Extra hygienic as the sofa upholstery is resistant to the growth and spread of microorganisms The sofa upholstery is also resistant to static charges produced due to friction of the human body, making it skin-friendly Sofa upholstery comes with non-woven fabric backing showcasing increased tensile strength and dimensional stability