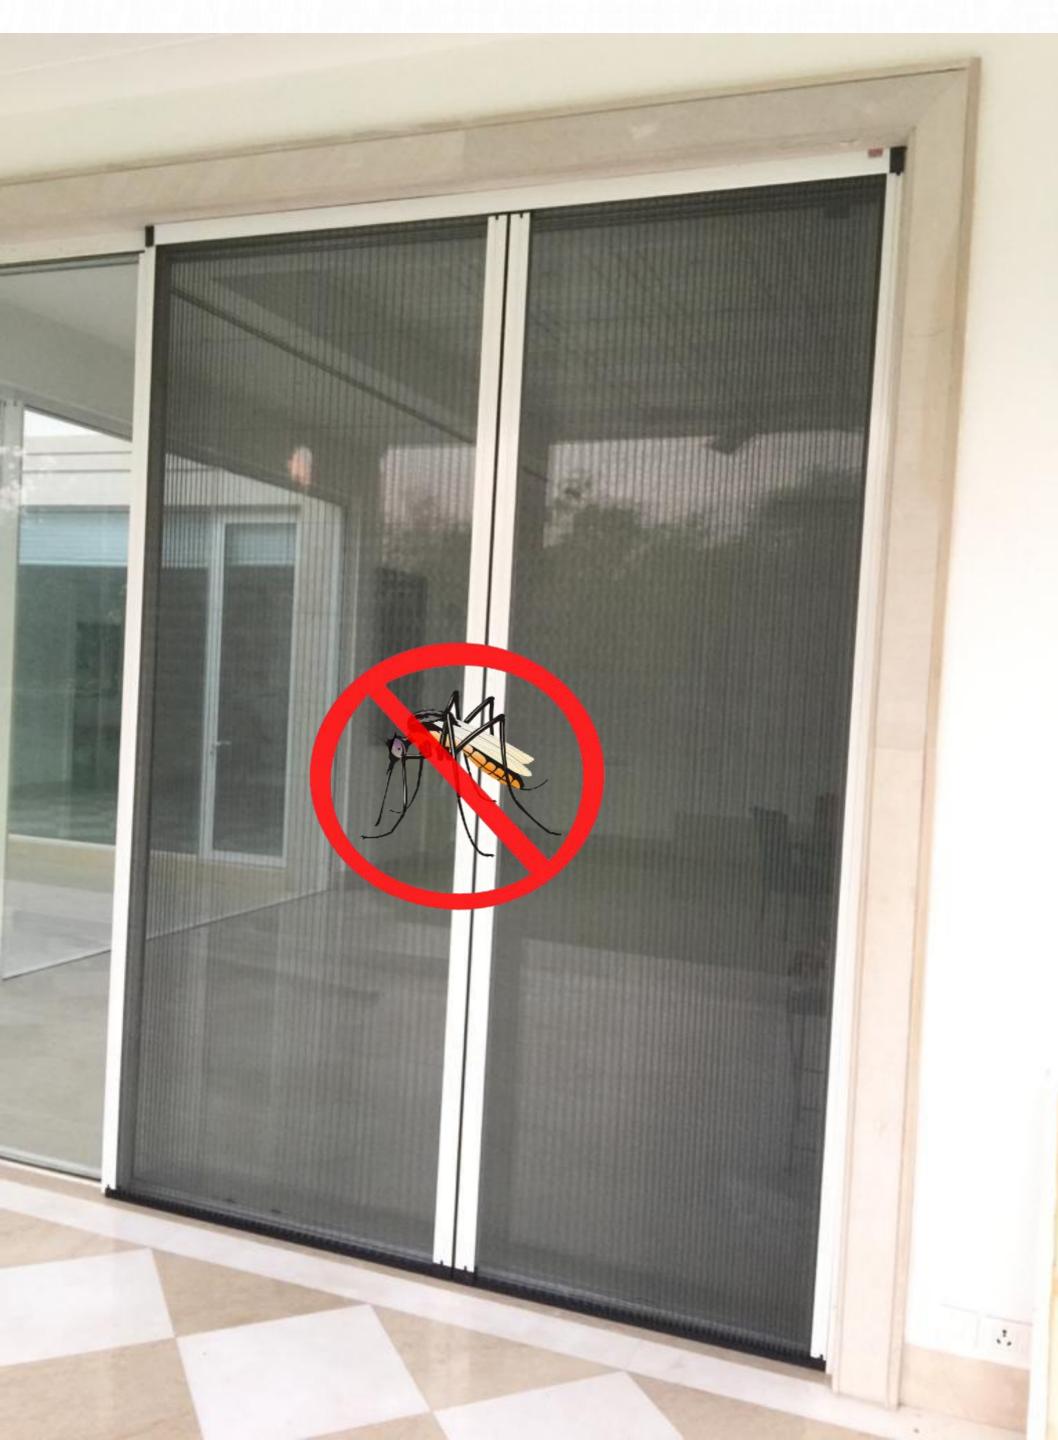

#### **Pleated Mesh**

## **Pleated Mesh**

#### **Pleated Mesh**

Anti-wind Tension Mechanism Anti-bump Brake Flexible Operation

**Pleated Mesh** 

**Pleated Mesh** 

**Pleated Mesh** 

**Pleated Mesh** 