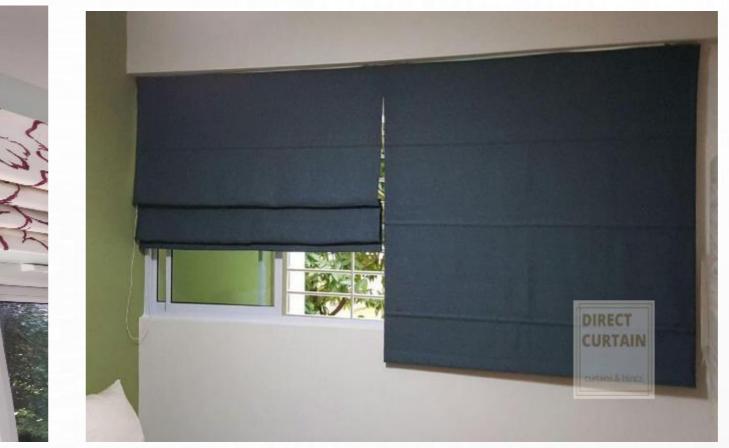

## Blind

### Roman Blind

Royal Mesh, Roman blinds are made from soft fabric which is used generally for window curtains or conventional drapes. In roman blinds aluminum rods are inserted at equidistant which helps blinds to form into even pleats when pulled up. These are used to prevent the sunlight from entering into the room. A roman blind is a window treatment solution that can be pulled up or down according to your needs. When pulled up, it neatly folds up at even fashion. These folds are shaped by a structure of cords and equidistant inserted horizontal aluminum rods. Royal Mesh, is esteem in manufacturing of window blinds in Delhi India, elevate roman blinds on 9th cloud which charms an elegant visual impact to the room. Roman blinds are easily washable and highly durable. Roman blinds shades are available in charming prints, appealing designs, color combinations and sizes.