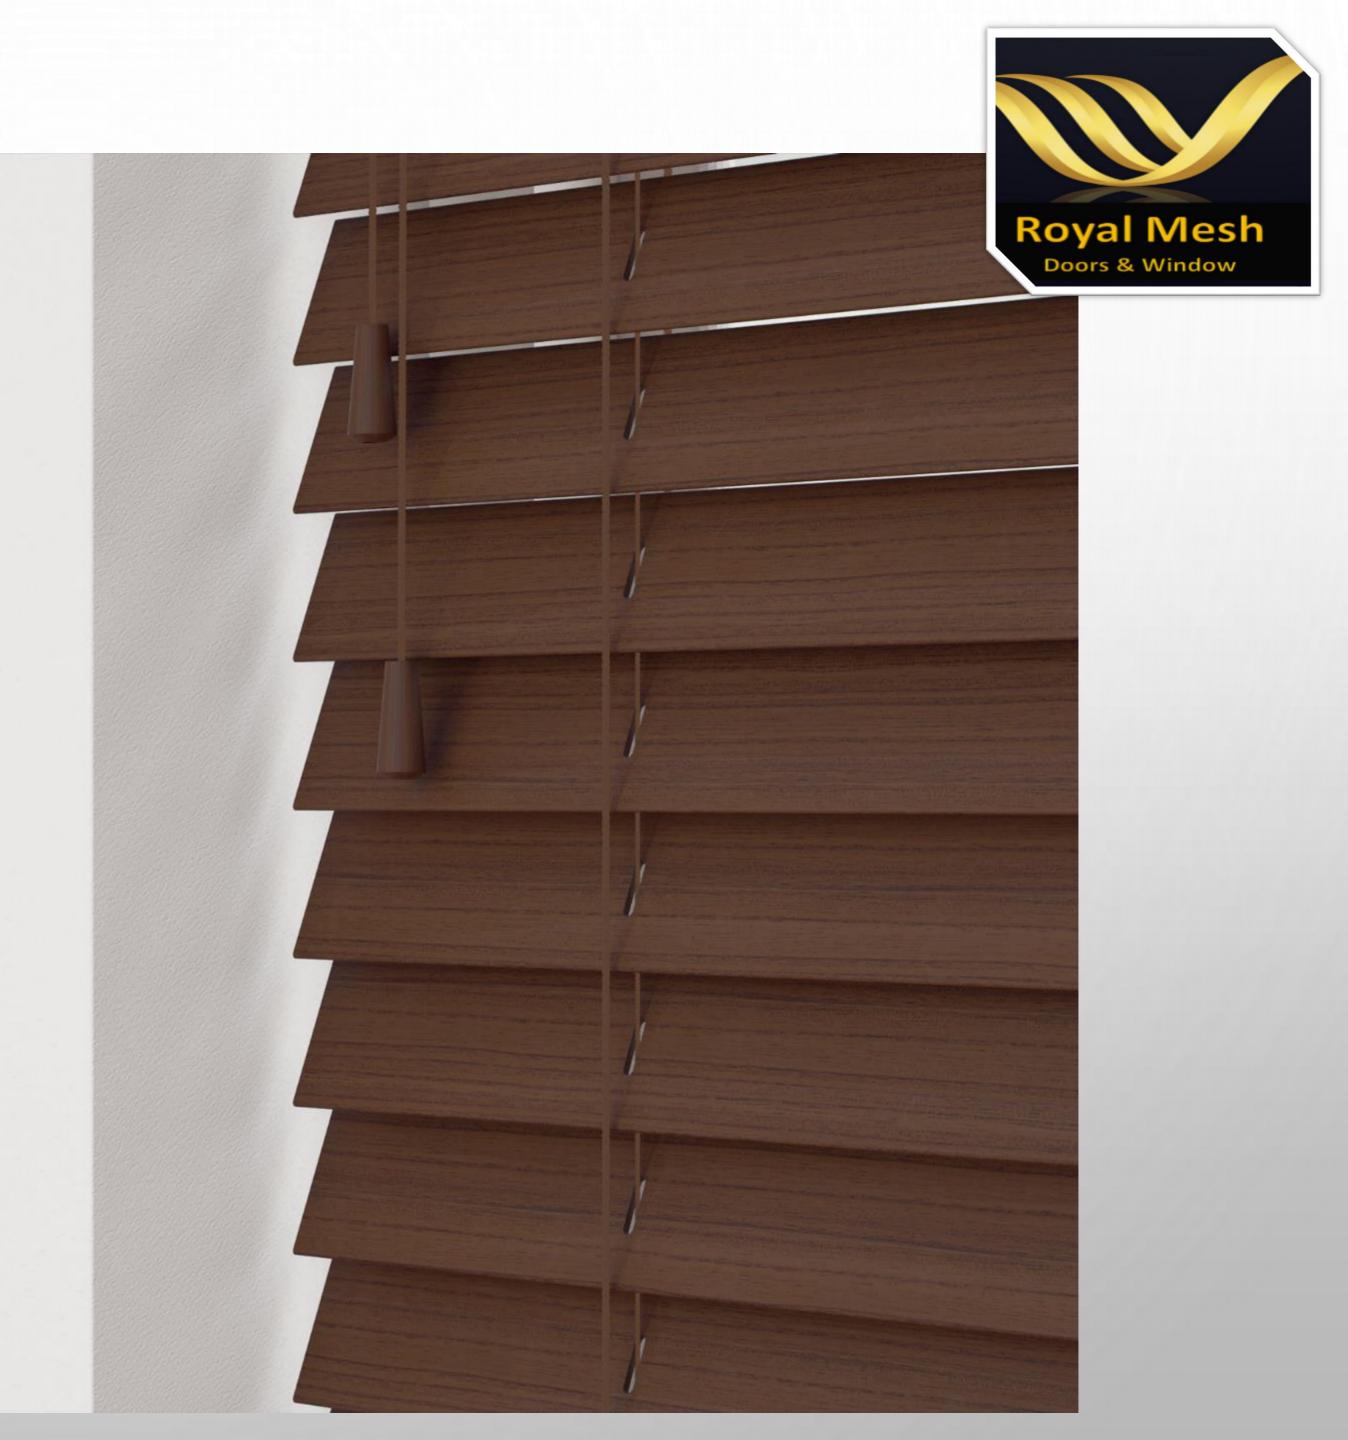

## Blind

### Wooden Blind

Royal Mesh offer wooden venetian blinds with diverse specification, thickness, area and dimensions. This product is available with Standard cord operation as well as Motorized System for more comfort and control, for different styles and trends to meet your preferences for your interior. Wooden Venetian blinds are warm, natural and inviting, a classic combination that can make a room feel instantly more comfortable as well as more functional. Wooden Venetian Blinds are a versatile custom window treatment that can work beautifully in any window, with every decorating style. Some of the attributes of our Wooden venetian blinds are:

Exclusive designs.

Minimum maintenance, easy to operate and Easy to clean. Highly durable and protect against sunlight.

Offer superior light control, energy efficiency and noise . Available in 25 mm, 35 mm, 50 mm size at best competitive price