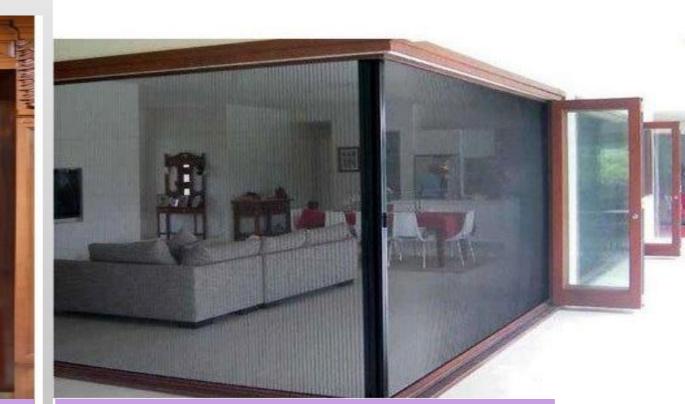

## **Mosquito Mesh For Upvc Door**

**Royal Mesh** has brought a perfect product for all kinds of UPVC doors to secure you from insects that may bring the deadly diseases from outside. Our mosquito mesh is super easy to install and operate, it is durable and has low-maintenance too. It will always help you to have fresh air and sun without worrying about any insect that can harm you. It is waterproof and also has a strong frame.

All the frames in our meshes are extruded at Jindal aluminum alloy 6065 and the hardness T6 is also provided. Our mosquito mesh ensures that you and your family are secure and living your best life without worrying about insects.

As you know, installing track on UPVC doors is quite an expensive work but with our mosquito mesh, you don't have to worry about money because installing these meshes is way to cheaper than you might have ever thought. This mesh is a pleated mesh that is easier to use or move because all you have to do is to slide it with a single hand, in short, it doesn't require physical strength.

#### **Specification of Pleated Mesh**

- Easy & no-cost maintenance
- Easy to operate
- Long Durable (Good Aluminum) •No chances of rust
- Color Match with window profile
- •Easy to install without harm Door's profile
- •Waterproof
- Quick Drying
- Invisible Insect Screen
- •Strong Aluminum Frame
- •Sun Proof