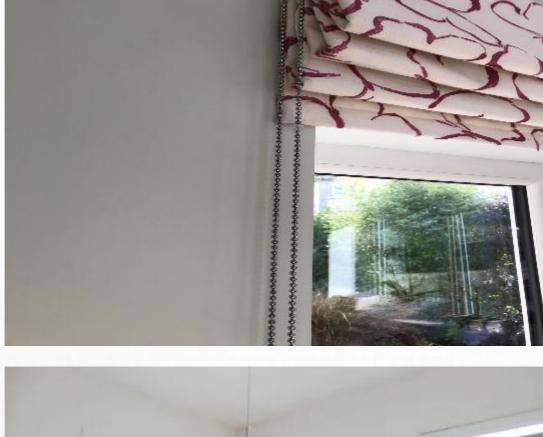

### Roman Blind

Royal Mesh, Roman blinds are made from soft fabric which is used generally for window curtains or conventional drapes. In roman blinds aluminum rods are inserted at equidistant which helps blinds to form into even pleats when pulled up. These are used to prevent the sunlight from entering into the room. A roman blind is a window treatment solution that can be pulled up or down according to your needs. When pulled up, it neatly folds up at even fashion. These folds are shaped by a structure of cords and equidistant inserted horizontal aluminum rods. Royal Mesh, is esteem in manufacturing of window blinds in Delhi India, elevate roman blinds on 9th cloud which charms an elegant visual impact to the room. Roman blinds are easily washable and highly durable. Roman blinds shades are available in charming prints, appealing designs, color combinations and sizes.