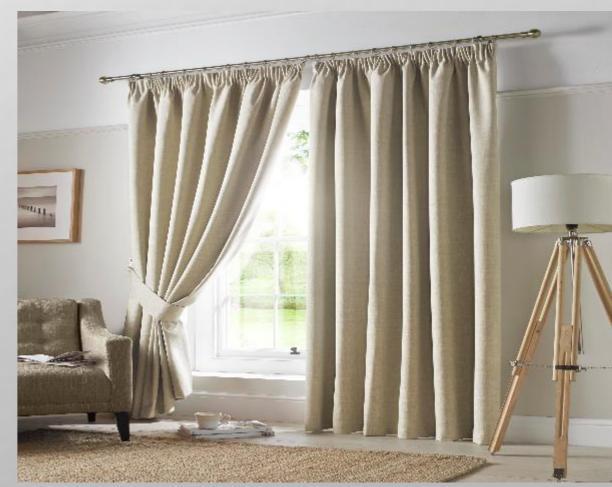

we give you a five-year

Products come with 5 year warranty.

Anti-wind Tension Mechanism Anti-bump Brake **Flexible Operation** 





#### **Specification of Roller Mesh**

- Easy & no-cost maintenance.
- Easy to operate.
- •Long Durable (Good Aluminum).
- •No chances of rust.
- •Color Match with window profile.
- •Easy to install without harm Door's profile.
- •Waterproof.
- •Quick Drying.
- •Invisible Insect Screen.
- •Strong Aluminum Frame.
- •Sun Proof.
- Auto-cleaning techniques





#### **Pleated Mesh**



#### **Pleated Mesh**

## **Pleated Mesh**



#### **Pleated Mesh**



Anti-wind Tension Mechanism Anti-bump Brake Flexible Operation









**Pleated Mesh** 

**Pleated Mesh** 





**Pleated Mesh** 



**Pleated Mesh** 





## Designing Curtain































## Blind

### Roller Blind

Royal Mesh Roller window blinds are made from constrained polyester fabric which is usually mounted on a aluminum pipe type channel. In bottom of the fabric aluminum pole or pvc pole is fixed for keeping away from waving. Roller blinds are operated (up and down to any position) with a side chain or spring mechanism or by motorized system.

Royal Mesh, esteem in field of window designer, manufactures the high quality roller blinds for office window, hotels, home window to give a perfect pleasing look on lucrative cost. Elegant Decor roller blinds are manufactured by highly experienced people and roller blinds are available in huge variety of styles, fabrics and designs.

Roller Blinds are the best for window treatment in office window curtains, home and bed roo