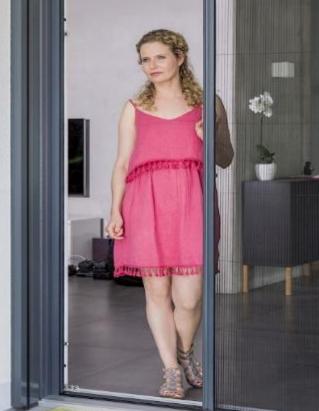

## **Mosquito Mesh For Upvc Door**

**Royal Mesh** has brought a perfect product for all kinds of UPVC doors to secure you from insects that may bring the deadly diseases from outside. Our mosquito mesh is super easy to install and operate, it is durable and has low-maintenance too. It will always help you to have fresh air and sun without worrying about any insect that can harm you. It is waterproof and also has a strong frame.

All the frames in our meshes are extruded at Jindal aluminum alloy 6065 and the hardness T6 is also provided. Our mosquito mesh ensures that you and your family are secure and living your best life without worrying about insects.

As you know, installing track on UPVC doors is quite an expensive work but with our mosquito mesh, you don't have to worry about money because installing these meshes is way to cheaper than you might have ever thought. This mesh is a pleated mesh that is easier to use or move because all you have to do is to slide it with a single hand, in short, it doesn't require physical strength.

#### **Specification of Pleated Mesh**

- Easy & no-cost maintenance
- Easy to operate
- Long Durable (Good Aluminum) •No chances of rust
- Color Match with window profile
- •Easy to install without harm Door's profile
- •Waterproof
- Quick Drying
- Invisible Insect Screen
- •Strong Aluminum Frame
- •Sun Proof