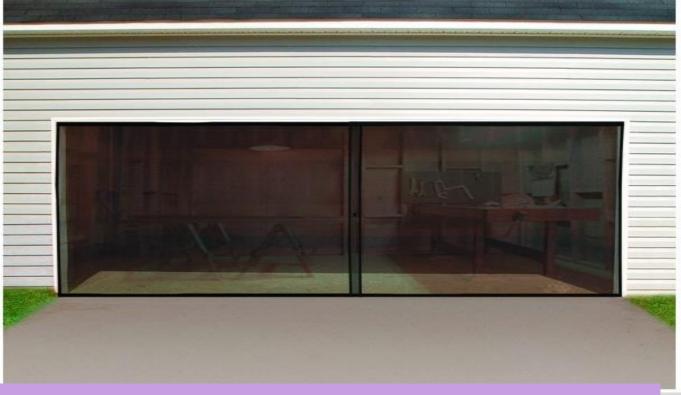

## **Mosquito Mesh For Upvc Door**

**Royal Mesh** has brought a perfect product for all kinds of UPVC doors to secure you from insects that may bring the deadly diseases from outside. Our mosquito mesh is super easy to install and operate, it is durable and has low-maintenance too. It will always help you to have fresh air and sun without worrying about any insect that can harm you. It is waterproof and also has a strong frame.

All the frames in our meshes are extruded at Jindal aluminum alloy 6065 and the hardness T6 is also provided. Our mosquito mesh ensures that you and your family are secure and living your best life without worrying about insects.

As you know, installing track on UPVC doors is quite an expensive work but with our mosquito mesh, you don't have to worry about money because installing these meshes is way to cheaper than you might have ever thought. This mesh is a pleated mesh that is easier to use or move because all you have to do is to slide it with a single hand, in short, it doesn't require physical strength.

#### **Specification of Pleated Mesh**

- Easy & no-cost maintenance
- Easy to operate
- Long Durable (Good Aluminum) •No chances of rust
- Color Match with window profile
- •Easy to install without harm Door's profile
- •Waterproof
- Quick Drying
- Invisible Insect Screen
- •Strong Aluminum Frame
- •Sun Proof