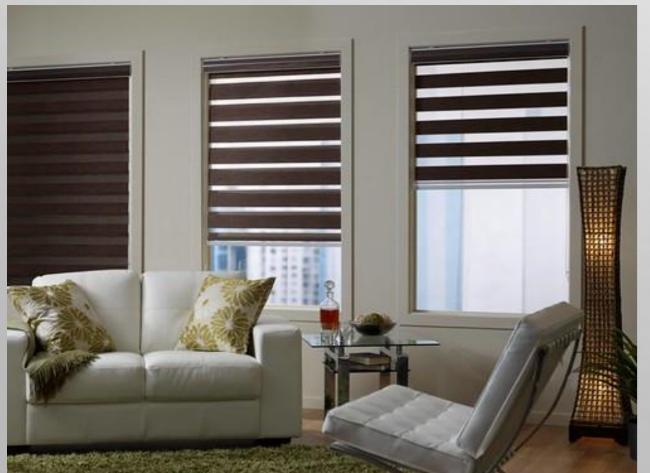

## Blind

### Roller Blind

Royal Mesh Roller window blinds are made from constrained polyester fabric which is usually mounted on a aluminum pipe type channel. In bottom of the fabric aluminum pole or pvc pole is fixed for keeping away from waving. Roller blinds are operated (up and down to any position) with a side chain or spring mechanism or by motorized system.

Royal Mesh, esteem in field of window designer, manufactures the high quality roller blinds for office window, hotels, home window to give a perfect pleasing look on lucrative cost. Elegant Decor roller blinds are manufactured by highly experienced people and roller blinds are available in huge variety of styles, fabrics and designs.

Roller Blinds are the best for window treatment in office window curtains, home and bed room window curtains. Roller blinds are simple, easy to use, low maintenance, washable, and prevents the sunlight and heat entering to room in summer which causes discomfort. In summer roller blinds keeps room cool.