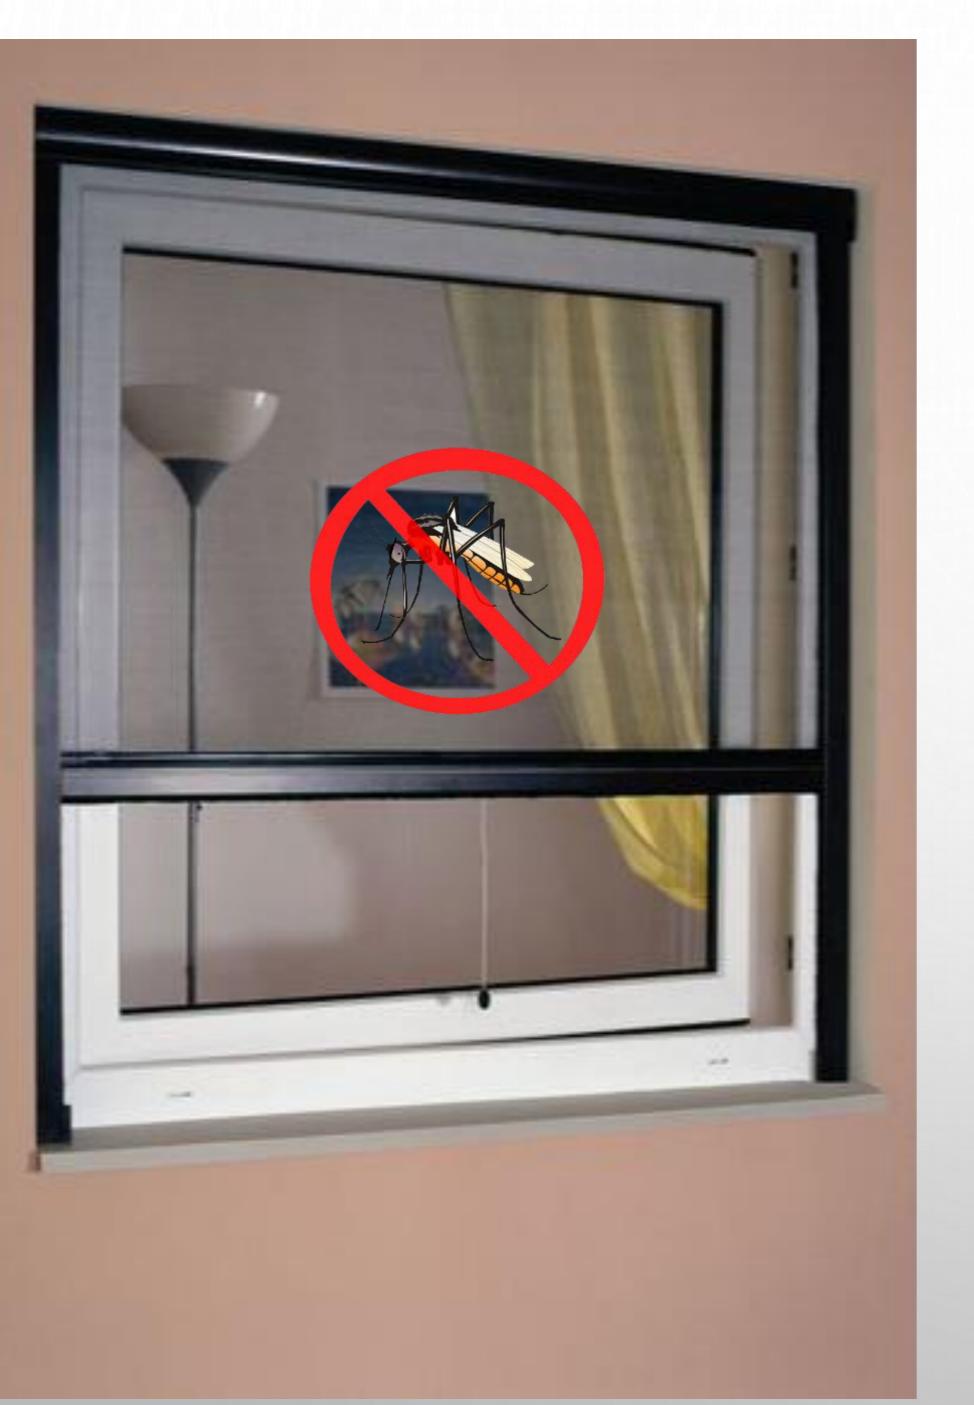

### **Mosquito Net For Window**

**Royal mesh** always brings products that are reliable and easy to use. This time we have brought a perfect **product for your windows** which helps you to protect your **family from deadly insects.** 

This mesh is a **powerful mesh** that helps you to keep your windows more secure than ever because it will never let any insect, in, and all you will get is **fresh air and sun instead**. This mesh is a transparent mesh and is easy to clean. Also, you don't need to worry about its maintenance because it doesn't require it.

Our mesh is **easy to install** and operate and **doesn't require much space** because all you have to do is to slide it to use or remove it.

Royal mess always sells reliable products, but if you face any problem so you can just contact us because all of Our products come with a 5 years warranty. In short, this product is made for our **customers benefit only.** 