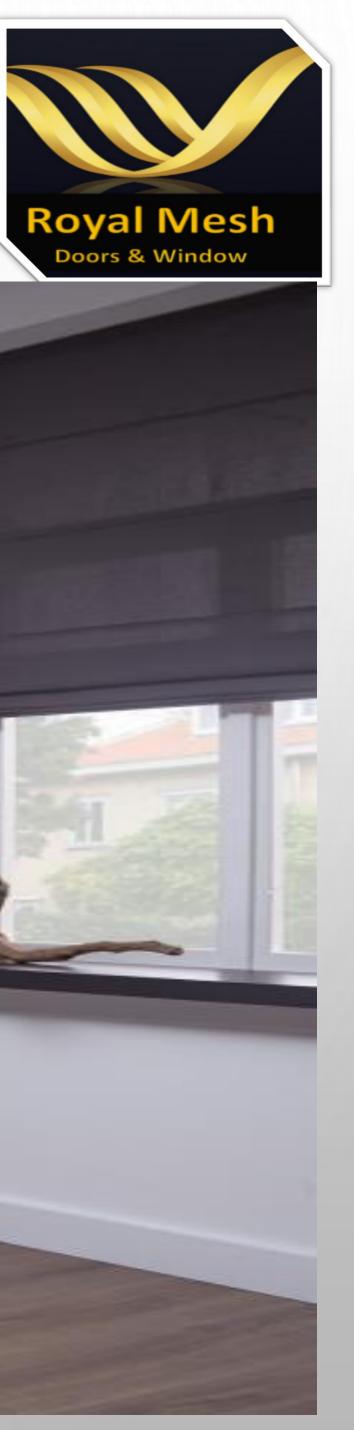

## Blind

### Roman Blind

Royal Mesh, Roman blinds are made from soft fabric which is used generally for window curtains or conventional drapes. In roman blinds aluminum rods are inserted at equidistant which helps blinds to form into even pleats when pulled up. These are used to prevent the sunlight from entering into the room. A roman blind is a window treatment solution that can be pulled up or down according to your needs. When pulled up, it neatly folds up at even fashion. These folds are shaped by a structure of cords and equidistant inserted horizontal aluminum rods. Royal Mesh, is esteem in manufacturing of window blinds in Delhi India, elevate roman blinds on 9th cloud which charms an elegant visual impact to the room. Roman blinds are easily washable and highly durable. Roman blinds shades are available in charming prints, appealing designs, color combinations and sizes.