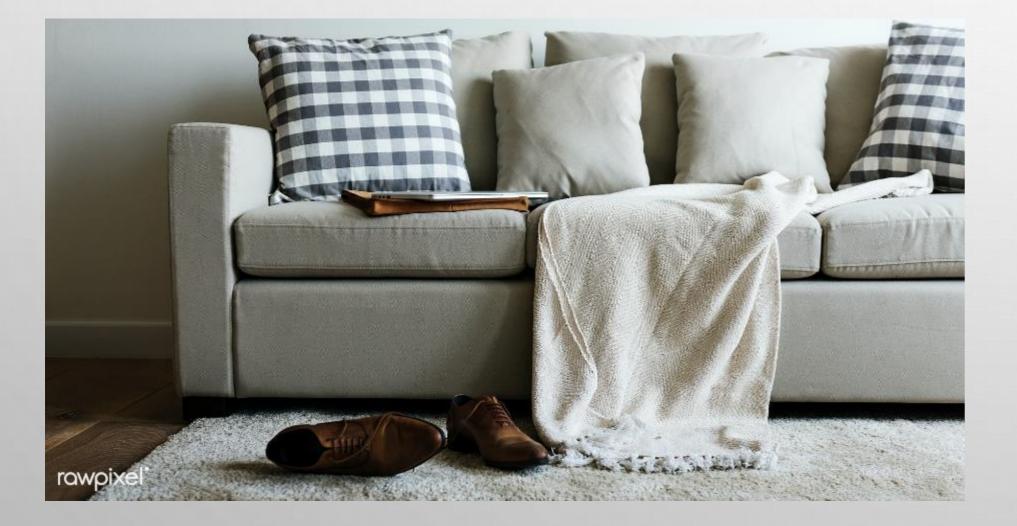

# ROYAL MESH Designing Sofa

Royal Mesh also Provide relaxation in this comfy single-seater , two-seater sofa, three seater crafted from high-quality Pinewood. It is strong, lightweight, and offers comfortable seating. The sofa is upholstered with durable and recyclable polyester fabric and designed with high elastic nylon webbing. Filled with high-resilient foam, this sofa comes with a supportive backrest packed with Non-Siliconised polypill for greater back support and comfort. It comes with ABS legs for longer durability. Extra hygienic as the sofa upholstery is resistant to the growth and spread of microorganisms The sofa upholstery is also resistant to static charges produced due to friction of the human body, making it skin-friendly Sofa upholstery comes with non-woven fabric backing showcasing increased tensile strength and dimensional stability