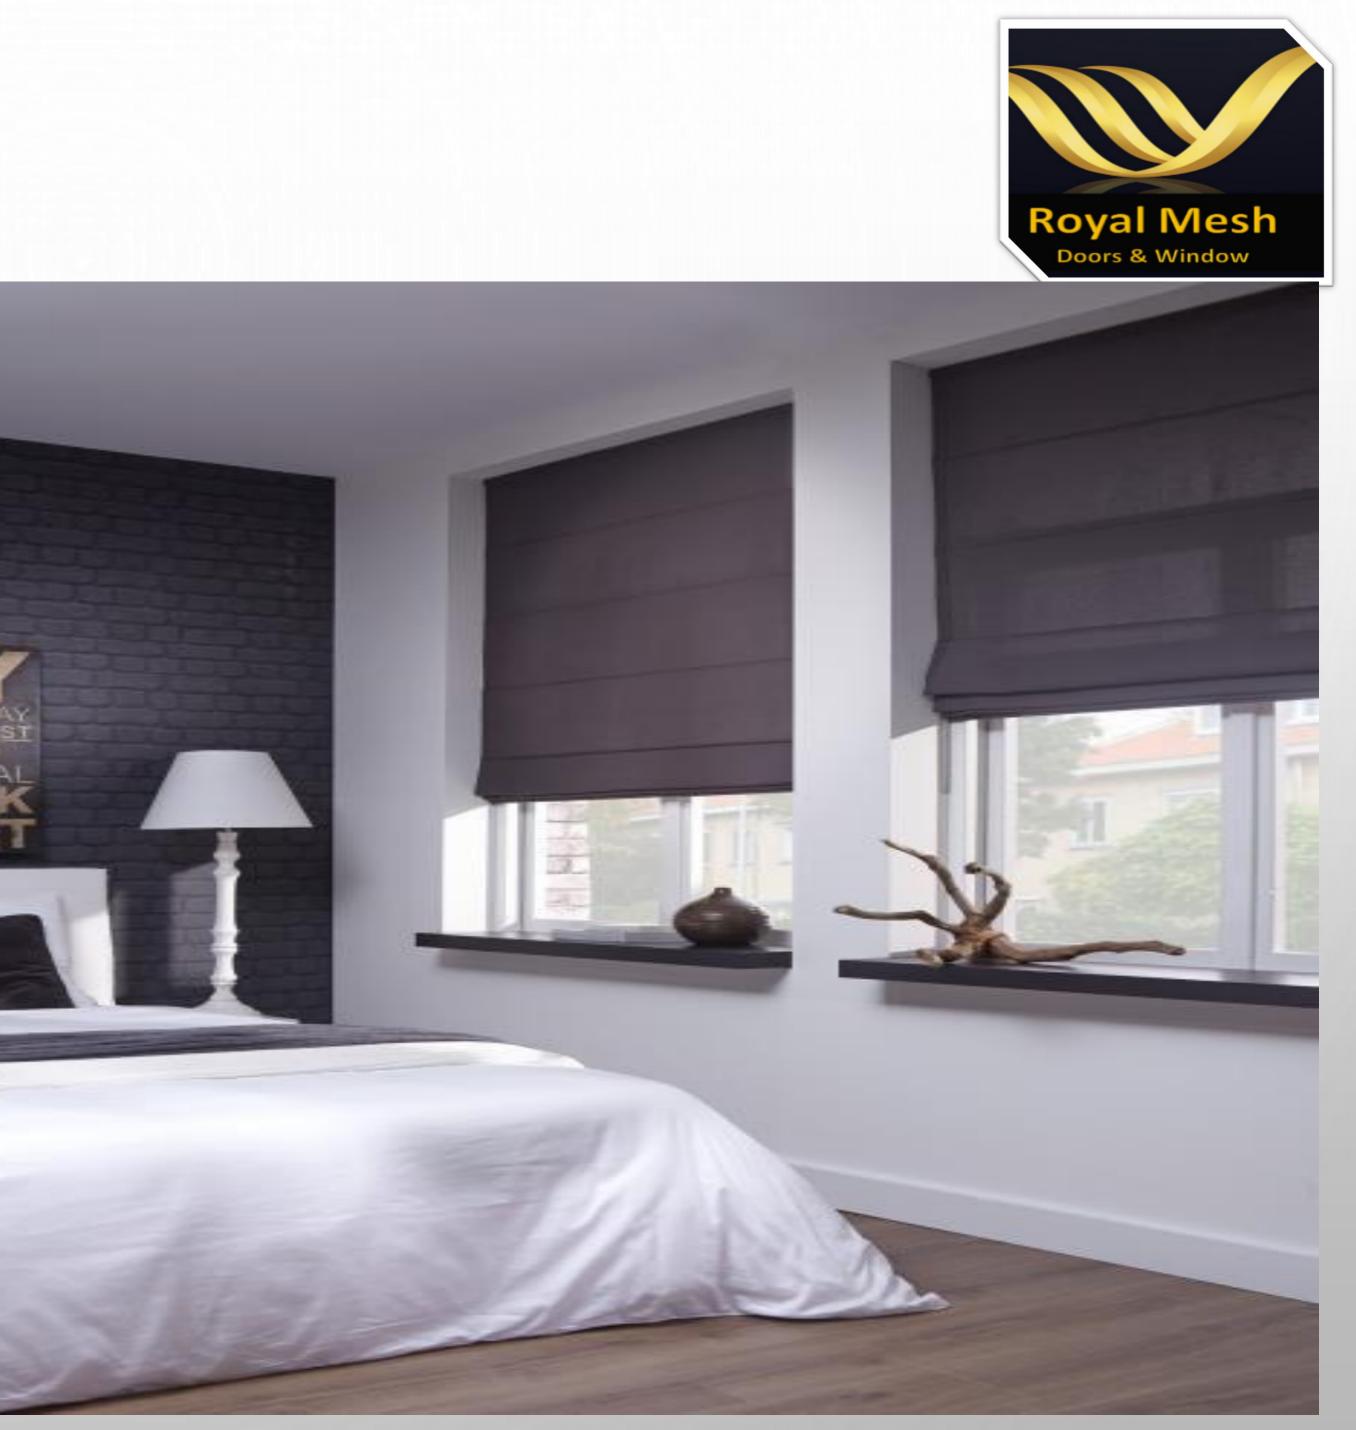

### Roman Blind

Royal Mesh, Roman blinds are made from soft fabric which is used generally for window curtains or conventional drapes. In roman blinds aluminum rods are inserted at equidistant which helps blinds to form into even pleats when pulled up. These are used to prevent the sunlight from entering into the room. A roman blind is a window treatment solution that can be pulled up or down according to your needs. When pulled up, it neatly folds up at even fashion. These folds are shaped by a structure of cords and equidistant inserted horizontal aluminum rods. Royal Mesh, is esteem in manufacturing of window blinds in Delhi India, elevate roman blinds on 9th cloud which charms an elegant visual impact to the room. Roman blinds are easily washable and highly durable. Roman blinds shades are available in charming prints, appealing designs, color combinations and sizes.