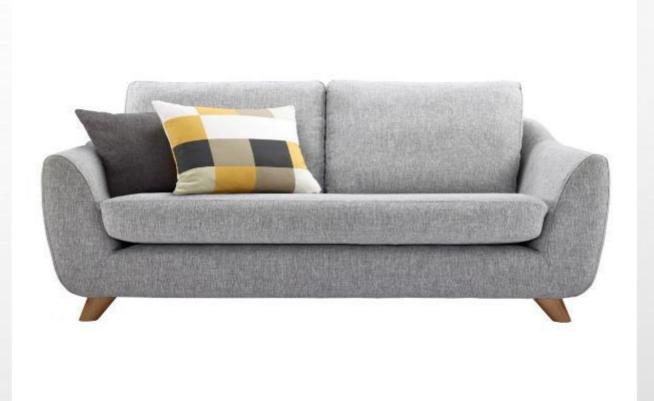

# ROYAL MESH Designing Sofa

Royal Mesh also Provide relaxation in this comfy single-seater , two-seater sofa, three seater crafted from high-quality Pinewood. It is strong, lightweight, and offers comfortable seating. The sofa is upholstered with durable and recyclable polyester fabric and designed with high elastic nylon webbing. Filled with high-resilient foam, this sofa comes with a supportive backrest packed with Non-Siliconised polypill for greater back support and comfort. It comes with ABS legs for longer durability. Extra hygienic as the sofa upholstery is resistant to the growth and spread of microorganisms The sofa upholstery is also resistant to static charges produced due to friction of the human body, making it skin-friendly Sofa upholstery comes with non-woven fabric backing showcasing increased tensile strength and dimensional stability