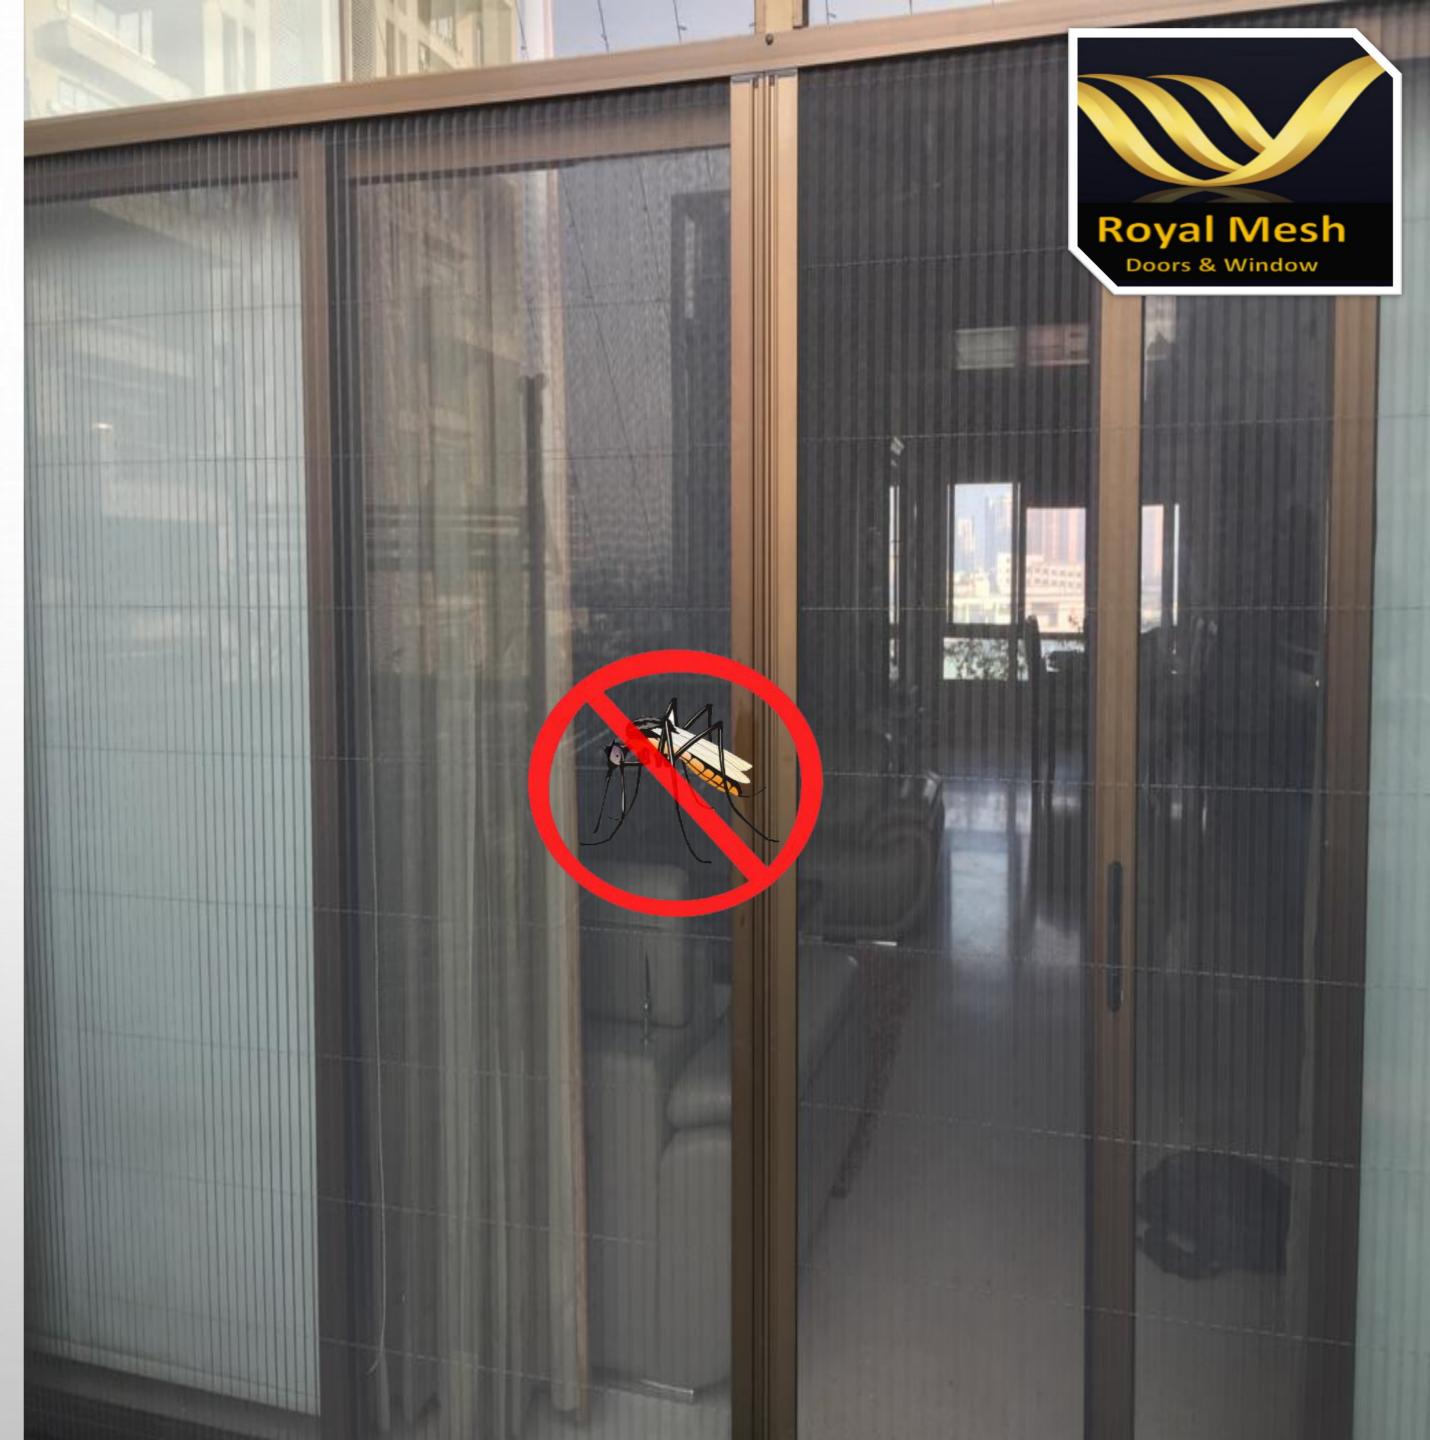

## **Mosquito Mesh For Upvc Door**

**Royal Mesh** has brought a perfect product for all kinds of UPVC doors to secure you from insects that may bring the deadly diseases from outside. Our mosquito mesh is super easy to install and operate, it is durable and has low-maintenance too. It will always help you to have fresh air and sun without worrying about any insect that can harm you. It is waterproof and also has a strong frame.

All the frames in our meshes are extruded at Jindal aluminum alloy 6065 and the hardness T6 is also provided. Our mosquito mesh ensures that you and your family are secure and living your best life without worrying about insects.

As you know, installing track on UPVC doors is quite an expensive work but with our mosquito mesh, you don't have to worry about money because installing these meshes is way to cheaper than you might have ever thought. This mesh is a pleated mesh that is easier to use or move because all you have to do is to slide it with a single hand, in short, it doesn't require physical strength.

#### **Specification of Pleated Mesh**

- Easy & no-cost maintenance
- Easy to operate
- Long Durable (Good Aluminum) •No chances of rust
- Color Match with window profile
- •Easy to install without harm Door's profile
- •Waterproof
- Quick Drying
- Invisible Insect Screen
- •Strong Aluminum Frame
- •Sun Proof