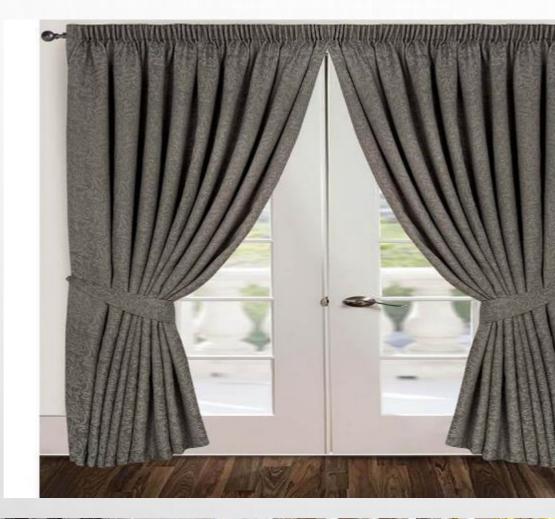

ntact us because we give you a five-year

Products come with 5 year warranty.

Anti-wind Tension Mechanism Anti-bump Brake **Flexible Operation** 





#### **Specification of Roller Mesh**

- Easy & no-cost maintenance.
- Easy to operate.
- •Long Durable (Good Aluminum).
- •No chances of rust.
- •Color Match with window profile.
- •Easy to install without harm Door's profile.
- •Waterproof.
- •Quick Drying.
- •Invisible Insect Screen.
- •Strong Aluminum Frame.
- •Sun Proof.
- Auto-cleaning techniques





#### **Pleated Mesh**



#### **Pleated Mesh**

## **Pleated Mesh**



#### **Pleated Mesh**



Anti-wind Tension Mechanism Anti-bump Brake Flexible Operation









**Pleated Mesh** 

**Pleated Mesh** 





**Pleated Mesh** 



**Pleated Mesh** 





## Designing Curtain































## Blind

### Roller Blind

Royal Mesh Roller window blinds are made from constrained polyester fabric which is usually mounted on a aluminum pipe type channel. In bottom of the fabric aluminum pole or pvc pole is fixed for keeping away from waving. Roller blinds are operated (up and down to any position) with a side chain or spring mechanism or by motorized system.

Royal Mesh, esteem in field of window designer, manufactures the high quality roller blinds for office window, hotels, home window to give a perfect pleasing look on lucrative cost. Elegant Decor roller blinds are manufactured by highly experienced people and roller blinds are available in huge variety of styles, fabrics and designs.

Roller Blinds are the best for window treatment in office window curtains,