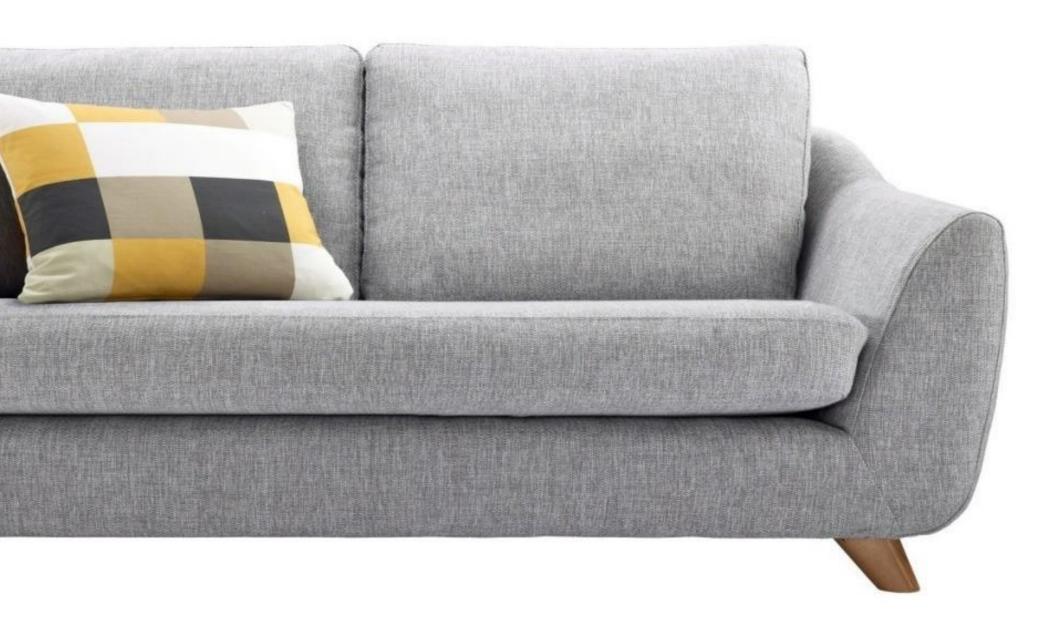

# ROYAL MESH Designing Sofa

Royal Mesh also Provide relaxation in this comfy single-seater , two-seater sofa, three seater crafted from high-quality Pinewood. It is strong, lightweight, and offers comfortable seating. The sofa is upholstered with durable and recyclable polyester fabric and designed with high elastic nylon webbing. Filled with high-resilient foam, this sofa comes with a supportive backrest packed with Non-Siliconised polypill for greater back support and comfort. It comes with ABS legs for longer durability. Extra hygienic as the sofa upholstery is resistant to the growth and spread of microorganisms The sofa upholstery is also resistant to static charges produced due to friction of the human body, making it skin-friendly Sofa upholstery comes with non-woven fabric backing showcasing increased tensile strength and dimensional stability