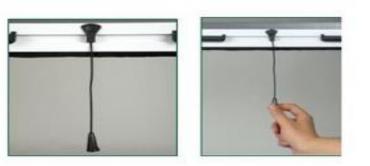

## Royal Mesh Royal Roller Mesh 🔰

remove it. warranty.

**Roller Mesh use** for protection from insects, it's a modern technique to fight against insect, it also knows **Roll** down mesh & Roller mosquito net.

Our product roller mesh is a good quality mesh that gives you an auto-lock facility so now to get protection from all the flying insects, all you need to do is roll the roller mesh down single-handedly and press a single button to

The auto-lock facility gives you a childproof lock system, that helps you to prevent accidents and to make your family safer. This product is durable, retractable, and doesn't use much space, also it requires no maintenance. Roller mesh is also water and dustproof and comes with an aluminum frame, which means, it is reliable and easy to clean. Also, if you face any problem with our any product so just contact us because we give you a five-year