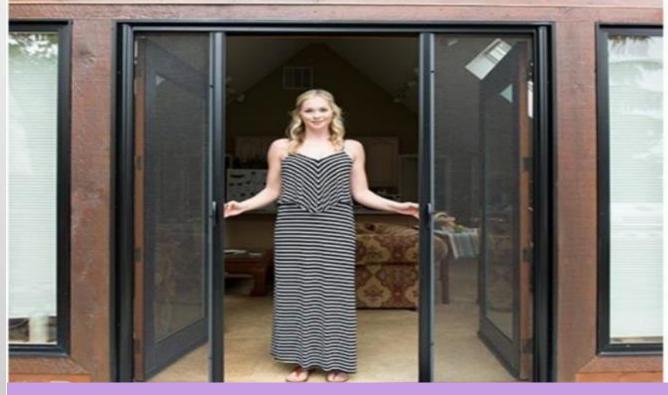

#### **Mosquito Mesh For Wooden Door**

Royal mesh mosquito mesh can also be used on wooden doors and the way of using is the same as for the other doors the benefit of using on wooden doors is that it looks splendid on both and also protects it other mesh can damage your wooden doors but Royal message gives you but the products that will protect your family from deadly insects and your Woods from getting damage.

As we know, in India most of us have wooden doors which have many problems too, like adding an extra screen or door with the windows and main doors that requires too much space to open and close them, but with our insect screen, you don't need to worry anymore. We have made it much easier because now all you need to do is to install our mesh and fold or unfold it within a few seconds to get fresh air and sun. Also, it doesn't require much space.

## **Mosquito Mesh For Upvc Door**

**Royal Mesh** has brought a perfect product for all kinds of UPVC doors to secure you from insects that may bring the deadly diseases from outside. Our mosquito mesh is super easy to install and operate, it is durable and has low-maintenance too. It will always help you to have fresh air and sun without worrying about any insect that can harm you. It is waterproof and also has a strong frame.