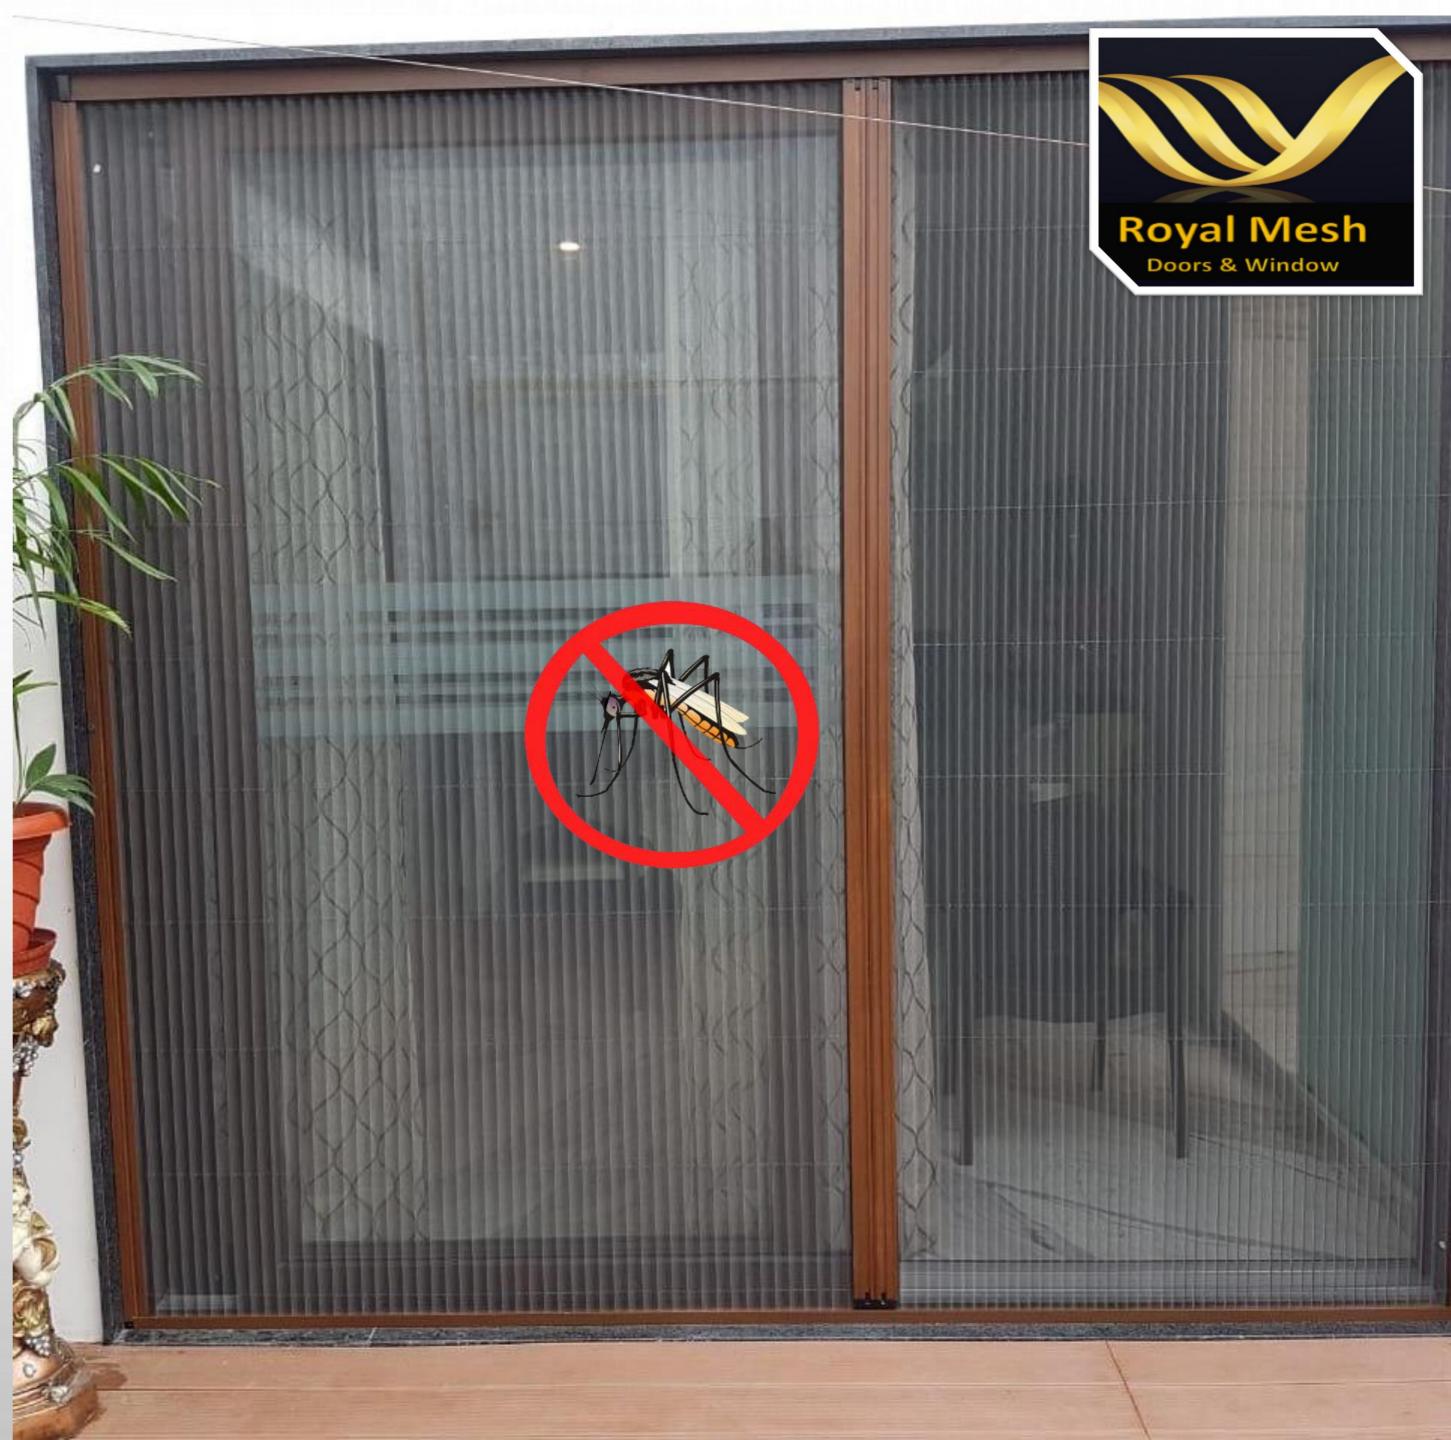

## **Mosquito Mesh For Upvc Door**

**Royal Mesh** has brought a perfect product for all kinds of UPVC doors to secure you from insects that may bring the deadly diseases from outside. Our mosquito mesh is super easy to install and operate, it is durable and has low-maintenance too. It will always help you to have fresh air and sun without worrying about any insect that can harm you. It is waterproof and also has a strong frame.

All the frames in our meshes are extruded at Jindal aluminum alloy 6065 and the hardness T6 is also provided. Our mosquito mesh ensures that you and your family are secure and living your best life without worrying about insects.

As you know, installing track on UPVC doors is quite an expensive work but with our mosquito mesh, you don't have to worry about money because installing these meshes is way to cheaper than you might have ever thought. This mesh is a pleated mesh that is easier to use or move because all you have to do is to slide it with a single hand, in short, it doesn't require physical strength.

#### **Specification of Pleated Mesh**

- Easy & no-cost maintenance
- Easy to operate
- Long Durable (Good Aluminum) •No chances of rust
- Color Match with window profile
- •Easy to install without harm Door's profile
- •Waterproof
- Quick Drying
- Invisible Insect Screen
- •Strong Aluminum Frame
- •Sun Proof