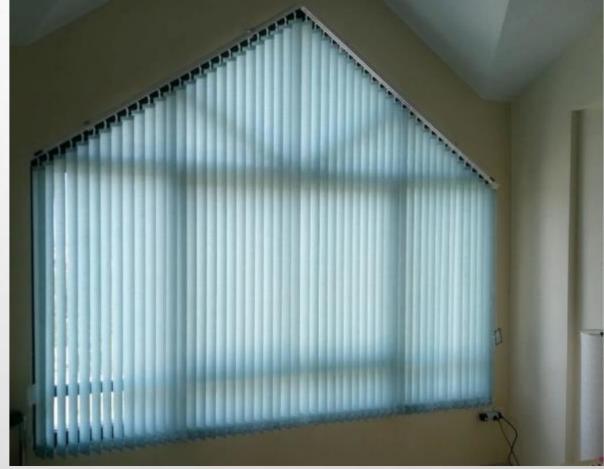

### Roller Blind

Royal Mesh Roller window blinds are made from constrained polyester fabric which is usually mounted on a aluminum pipe type channel. In bottom of the fabric aluminum pole or pvc pole is fixed for keeping away from waving. Roller blinds are operated (up and down to any position) with a side chain or spring mechanism or by motorized system.

Royal Mesh, esteem in field of window designer, manufactures the high quality roller blinds for office window, hotels, home window to give a perfect pleasing look on lucrative cost. Elegant Decor roller blinds are manufactured by highly experienced people and roller blinds are available in huge variety of styles, fabrics and designs.

Roller Blinds are the best for window treatment in office window curtains, home and bed room window curtains. Roller blinds are simple, easy to use, low maintenance, washable, and prevents the sunlight and heat entering to room in summer which causes discomfort. In summer roller blinds keeps room cool.