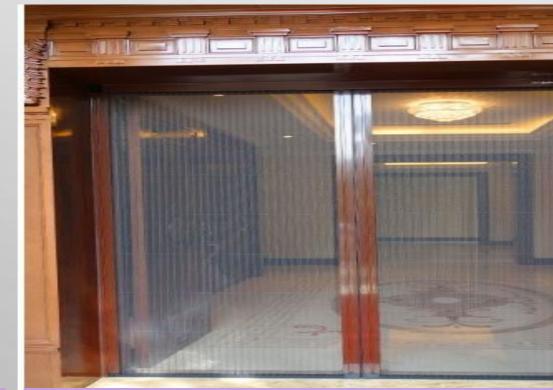

#### **Mosquito Mesh For Wooden Door**

Royal mesh mosquito mesh can also be used on wooden doors and the way of using is the same as for the other doors the benefit of using on wooden doors is that it looks splendid on both and also protects it other mesh can damage your wooden doors but Royal message gives you but the products that will protect your family from deadly insects and your Woods from getting damage.

As we know, in India most of us have wooden doors which have many problems too, like adding an extra screen or door with the windows and main doors that requires too much space to open and close them, but with our insect screen, you don't need to worry anymore. We have made it much easier because now all you need to do is to install our mesh and fold or unfold it within a few seconds to get fresh air and sun. Also, it doesn't require much space.