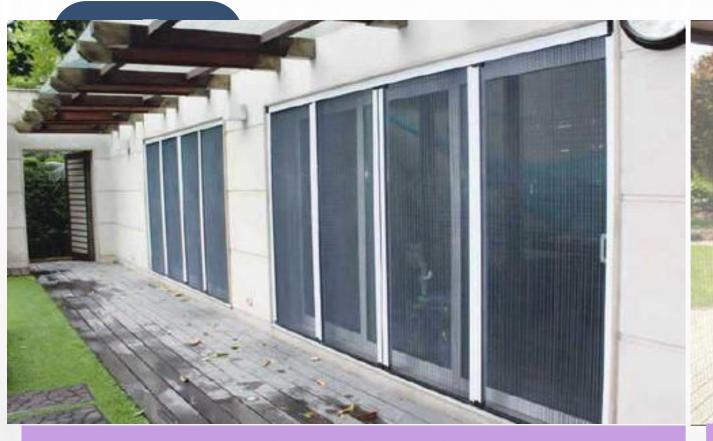

## **Mosquito Mesh For Upvc Door**

**Royal Mesh** has brought a perfect product for all kinds of UPVC doors to secure you from insects that may bring the deadly diseases from outside. Our mosquito mesh is super easy to install and operate, it is durable and has low-maintenance too. It will always help you to have fresh air and sun without worrying about any insect that can harm you. It is waterproof and also has a strong frame.

All the frames in our meshes are extruded at Jindal aluminum alloy 6065 and the hardness T6 is also provided. Our mosquito mesh ensures that you and your family are secure and living your best life without worrying about insects.

As you know, installing track on UPVC doors is quite an expensive work but with our mosquito mesh, you don't have to worry about money because installing these meshes is way to cheaper than you might have ever thought. This mesh is a pleated mesh that is easier to use or move because all you have to do is to slide it with a single hand, in short, it doesn't require physical strength.