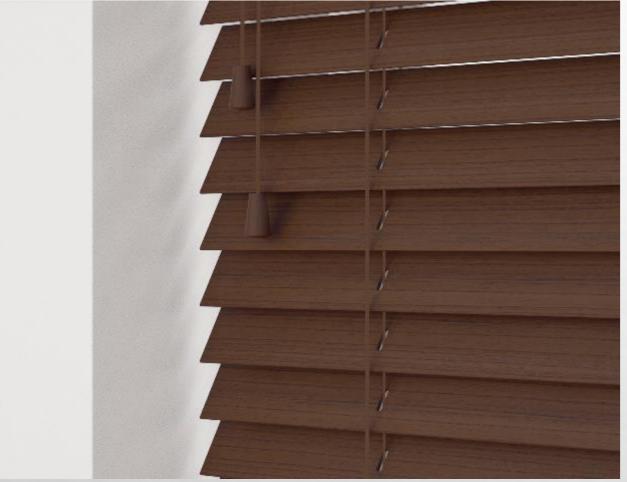

### Wooden Blind

Royal Mesh offer wooden venetian blinds with diverse specification, thickness, area and dimensions. This product is available with Standard cord operation as well as Motorized System for more comfort and control, for different styles and trends to meet your preferences for your interior. Wooden Venetian blinds are warm, natural and inviting, a classic combination that can make a room feel instantly more comfortable as well as more functional. Wooden Venetian Blinds are a versatile custom window treatment that can work beautifully in any window, with every decorating style. Some of the attributes of our Wooden venetian blinds are:

Exclusive designs.

Minimum maintenance, easy to operate and Easy to clean. Highly durable and protect against sunlight.

Offer superior light control, energy efficiency and noise . Available in 25 mm, 35 mm, 50 mm size at best competitive price