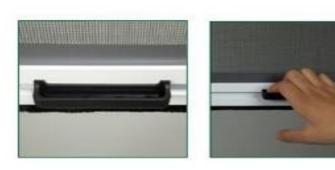

## **Mosquito Mesh For Upvc Door**

**Royal Mesh** has brought a perfect product for all kinds of UPVC doors to secure you from insects that may bring the deadly diseases from outside. Our mosquito mesh is super easy to install and operate, it is durable and has low-maintenance too. It will always help you to have fresh air and sun without worrying about any insect that can harm you. It is waterproof and also has a strong frame.

As you know, installing track on UPVC doors is quite an expensive work but with our mosquito mesh, you don't have to worry about money because installing these meshes is way to cheaper than you might have ever thought. This mesh is a pleated mesh that is easier to use or move because all you have to do is to slide it with a single hand, in short, it doesn't require physical strength.

#### **Specification of Pleated Mesh**

- Easy & no-cost maintenance
- Easy to operate
- Long Durable (Good Aluminum) •No chances of rust
- Color Match with window profile
- •Easy to install without harm Door's profile
- •Waterproof
- Quick Drying
- Invisible Insect Screen
- •Strong Aluminum Frame
- •Sun Proof