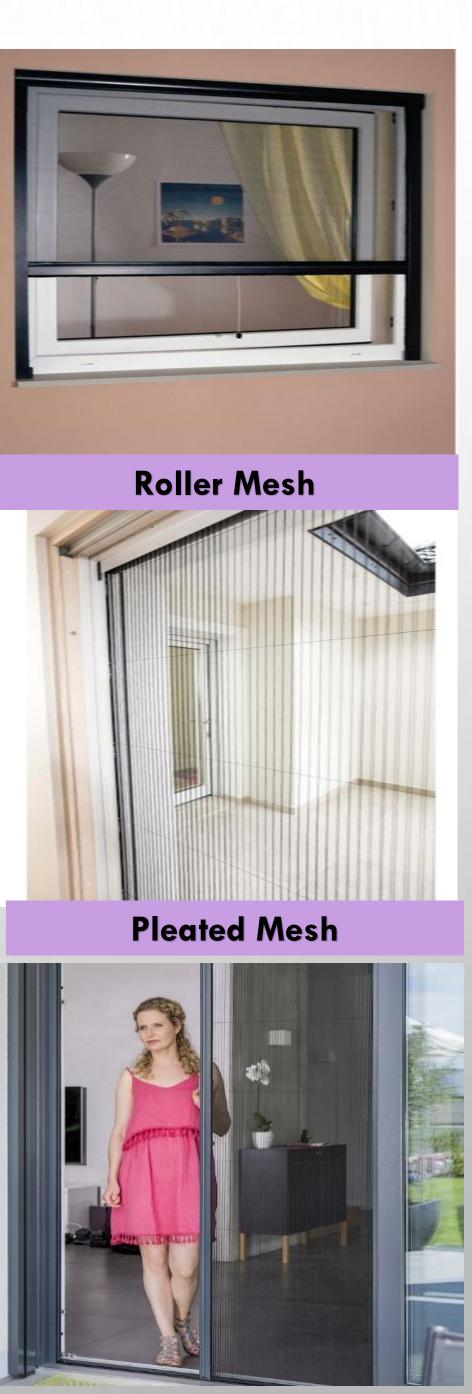

## Roller Mesh

### **Mosquito Net For Window**

**Royal mesh** always brings products that are reliable and easy to use. This time we have brought a perfect **product for your windows** which helps you to protect your **family from deadly insects.** 

#### **Pleated Mesh**

## **Pleated Mesh**

#### **Pleated Mesh**

Anti-wind Tension Mechanism Anti-bump Brake Flexible Operation

**Pleated Mesh** 

**Pleated Mesh** 

**Pleated Mesh** 

**Pleated Mesh** 